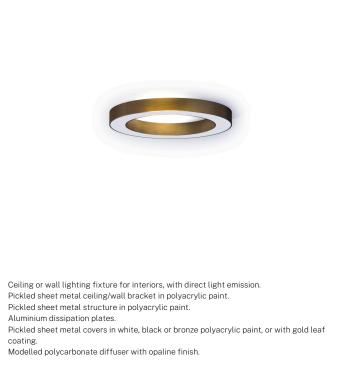

### Silver Ring

220-240V AC dimmable (DALI/Push DIM) P08217.080.0402

### Application

bronze