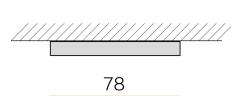

GHT DISTRIBUTION         | diffused                 |
| POWER SUPPLY               | 220-240V AC              |
| FREQUENCY                  | 50/60Hz                  |
| ELECTRICAL CONFIGURATION   | dimmable (DALI/Push DIM) |
| DRIVER                     | integrated included      |
| NOMINAL LUMINOUS FLUX      | 6111lm                   |
| LUMEN OUTPUT               | 3053lm                   |
| EFFICIENCY                 | 50%                      |
| WEIGHT                     | 7,57 Kg                  |
| PROTECTION DEGREE          | IP40                     |
| COLOUR TOLLERANCES         | SDCM 3                   |
| GLOW WIRE TEST PERFORMANCE | 850°                     |
| PACKING DIMENSIONS (CM)    | 90,0 x 18,0 x 90,0       |



# CE EAE 🗵

### Technical drawing



8 3 1/7"





### Application

bronze



#### Polar diagram