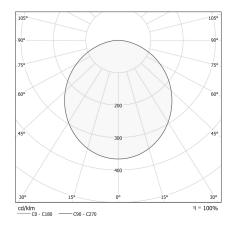

|
| POWER SUPPLY               | 220-240V AC              |
| FREQUENCY                  | 50/60Hz                  |
| ELECTRICAL CONFIGURATION   | dimmable (DALI/Push DIM) |
| DRIVER                     | integrated included      |
| NOMINAL LUMINOUS FLUX      | 6111lm                   |
| LUMEN OUTPUT               | 3053lm                   |
| EFFICIENCY                 | 50%                      |
| WEIGHT                     | 7,57 Kg                  |
| PROTECTION DEGREE          | IP40                     |
| COLOUR TOLLERANCES         | SDCM 3                   |
| GLOW WIRE TEST PERFORMANCE | 850°                     |
| PACKING DIMENSIONS (CM)    | 90,0 x 18,0 x 90,0       |



# CE EAE 🗵

### Technical drawing



8 3 1/7"





### Application

bronze



#### Polar diagram